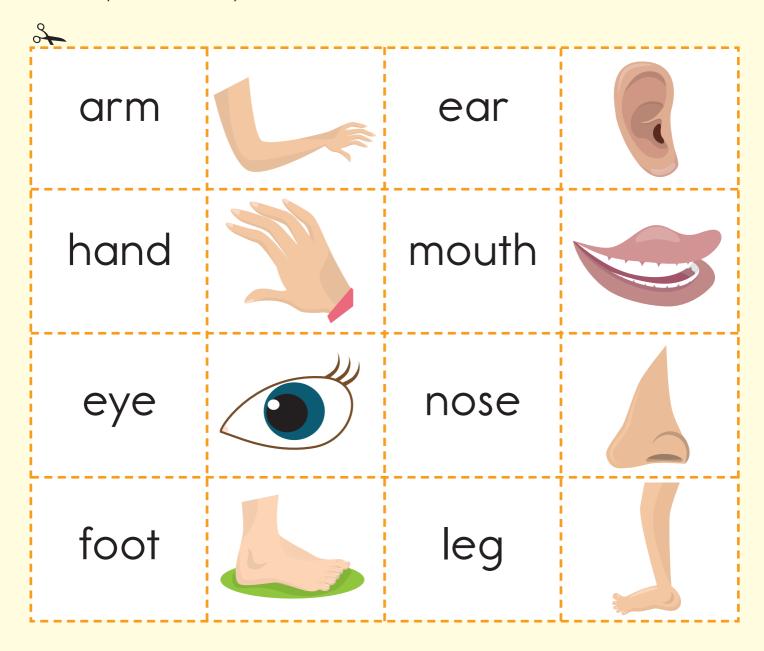

#### Make a Match

CUT OUT the words and pictures. READ the rules. PLAY the game!

Rules: 2 players

- 1. PLACE the cards face-down on a table.
- 2. TAKE TURNS turning over two cards at a time.
- 3. KEEP the cards when you match a picture and a word.

How many matches can you collect?