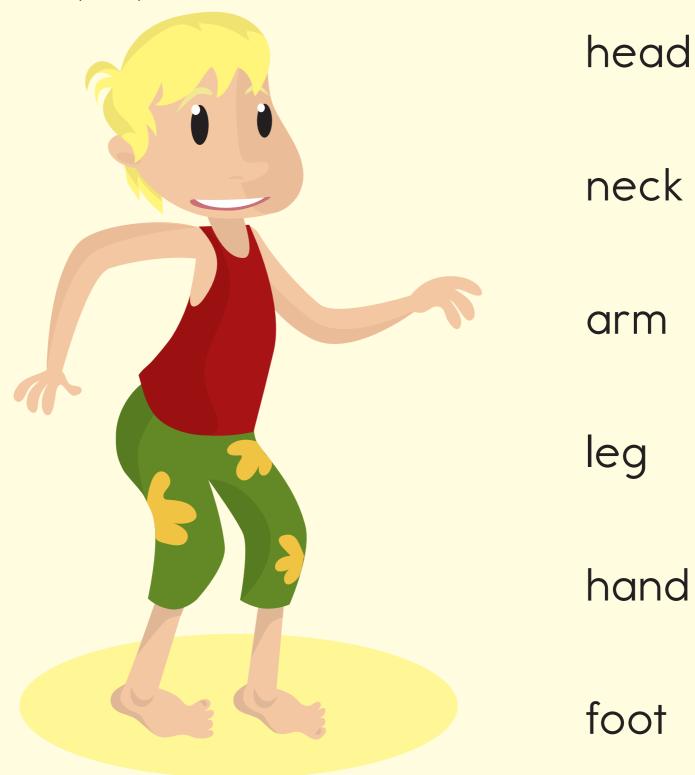

#### Label the Parts

MATCH the words to the picture. DRAW a line from each word to the right part of the boy's body.