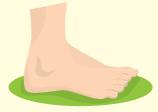

#### Label the Parts

MATCH the words to the picture. DRAW a line from each word to the right part of the girl's face.



nose

eye

mouth

hair

ear

#### Label the Parts

MATCH the words to the picture. DRAW a line from each word to the right part of the boy's body.



## Match Up

MATCH each word to the right picture.

hand

eye



nose



foot



ear



#### Make a Match

CUT OUT the words and pictures. READ the rules. PLAY the game!

Rules: 2 players

- 1. PLACE the cards face-down on a table.
- 2. TAKE TURNS turning over two cards at a time.
- 3. KEEP the cards when you match a picture and a word.

How many matches can you collect?





### **Criss Cross**

LOOK at each picture. FILL IN the missing letters to complete each word.