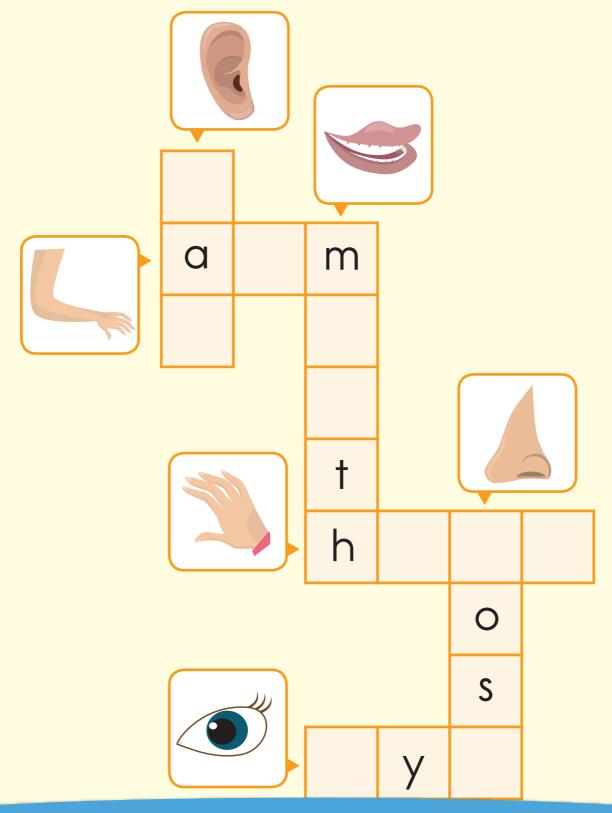

### **Criss Cross**

LOOK at each picture. FILL IN the missing letters to complete each word.