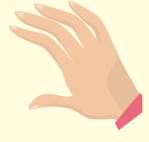

#### Label the Parts

MATCH the words to the picture. DRAW a line from each word to the right part of the girl's face.



nose

eye

mouth

hair

ear

#### Label the Parts

MATCH the words to the picture. DRAW a line from each word to the right part of the boy's body.



## Match Up

MATCH each word to the right picture.

hand

eye



nose



foot



ear



#### Make a Match

CUT OUT the words and pictures. READ the rules. PLAY the game!

Rules: 2 players

- 1. PLACE the cards face-down on a table.
- 2. TAKE TURNS turning over two cards at a time.
- 3. KEEP the cards when you match a picture and a word.

How many matches can you collect?





### **Criss Cross**

LOOK at each picture. FILL IN the missing letters to complete each word.