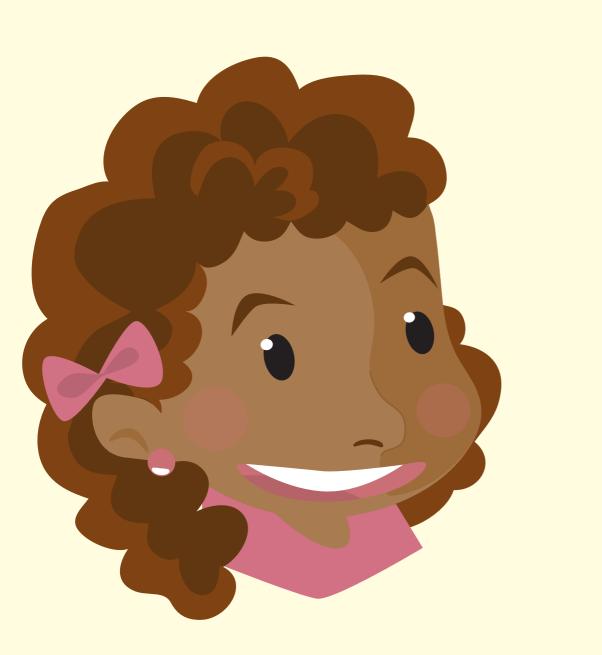

#### Label the Parts

MATCH the words to the picture. DRAW a line from each word to the right part of the girl's face.

nose

eye

mouth

hair

ear