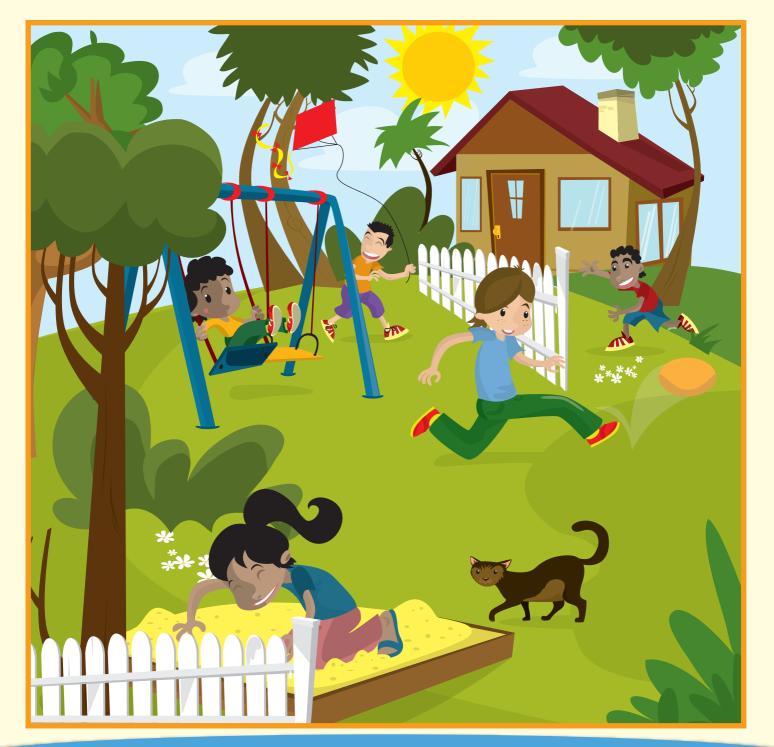

### Hide and Seek

CIRCLE the shapes hiding in the picture.

triangle circle diamond square oval rectangle