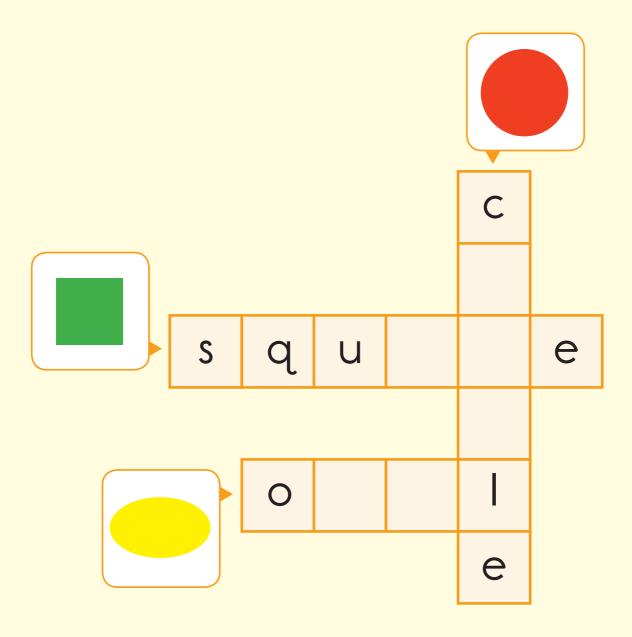

#### **Criss Cross**

LOOK at each picture. FILL IN the missing letters to complete each shape word.