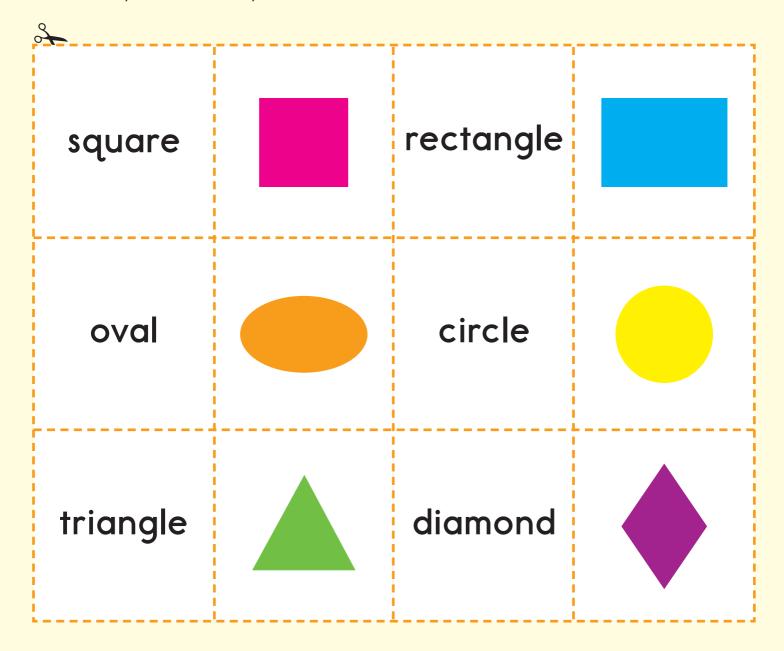

#### Make a Match

CUT OUT the words and pictures. READ the rules. PLAY the game!

Rules: 2 players

- 1. PLACE the cards face-down on a table.
- 2. TAKE TURNS turning over two cards at a time.
- 3. KEEP the cards when you match a picture and a word.

How many matches can you collect?