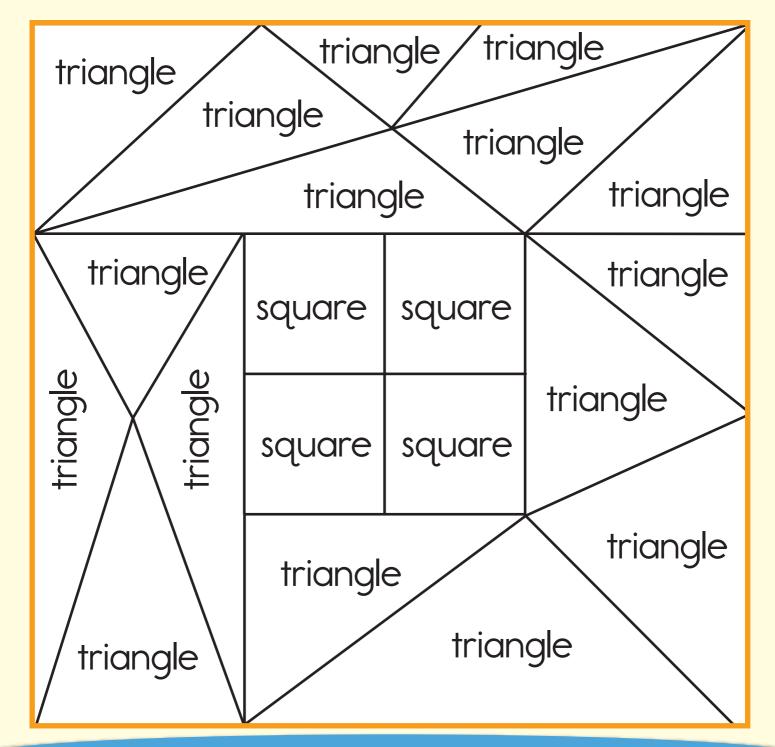

#### **Mystery Picture**

FIND the spaces with the word **square**. COLOR those spaces green to see the mystery picture.