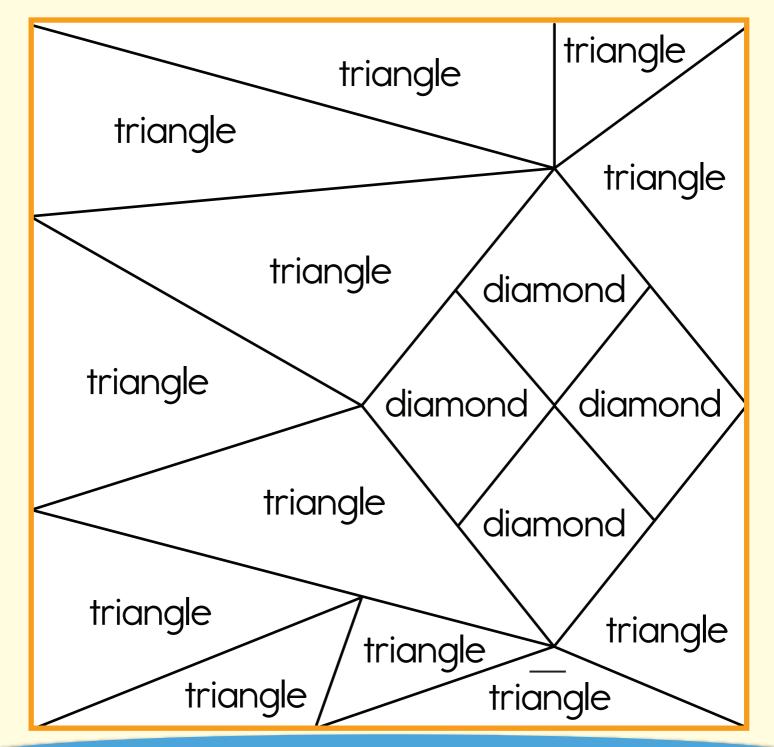

#### **Mystery Picture**

FIND the spaces with the word **diamond**. COLOR those spaces purple to see the mystery picture.