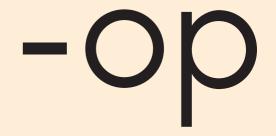

### Find the Path

DRAW a line through the words that end in **-op** to help the kangaroo hop to the top of the hill.