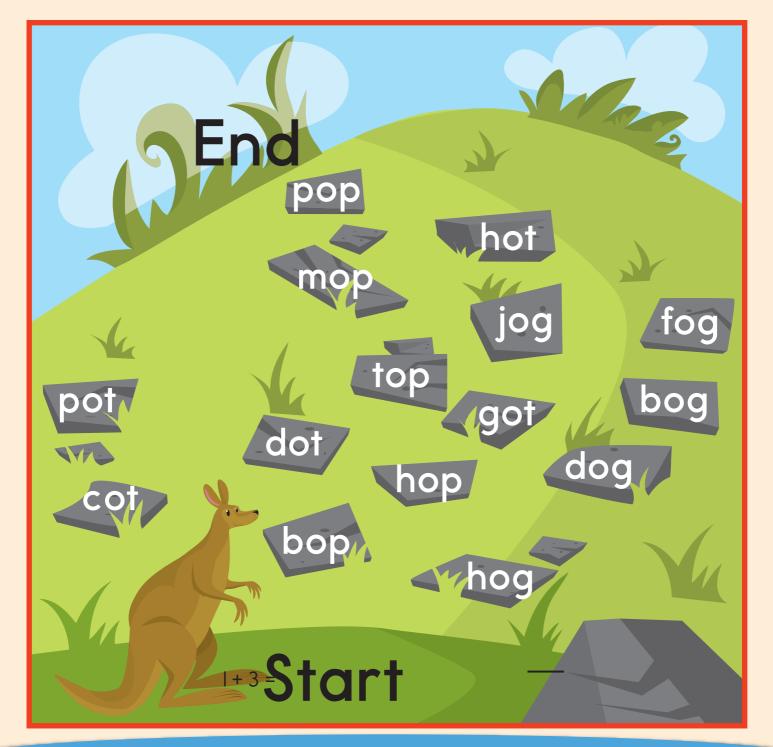

### Find the Path

DRAW a line through the words that end in **-op** to help the kangaroo hop to the top of the hill.