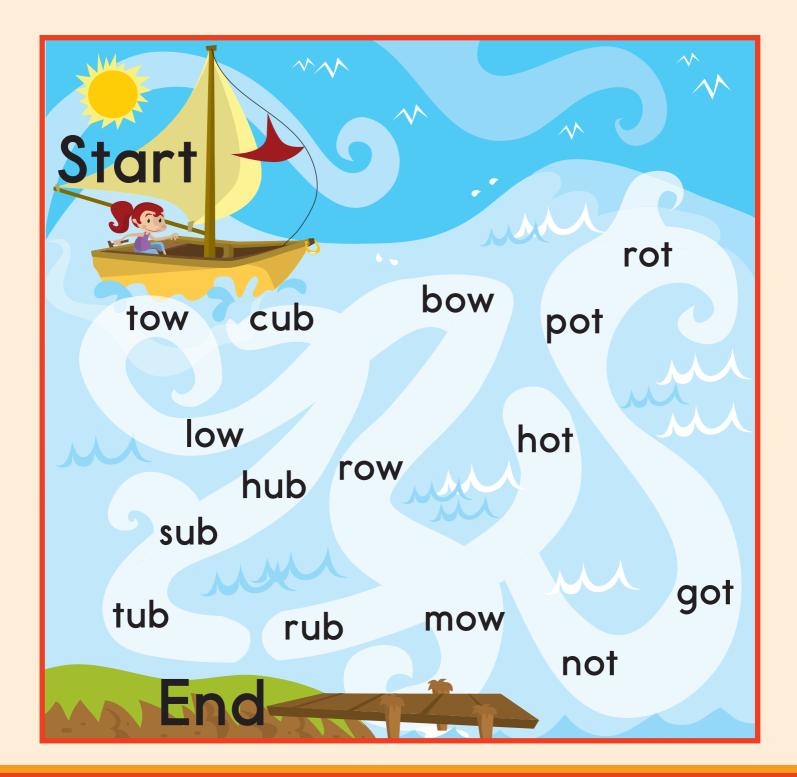

### Find the Path

DRAW a line through the words that end in **-ow** to help the girl row the boat to shore.