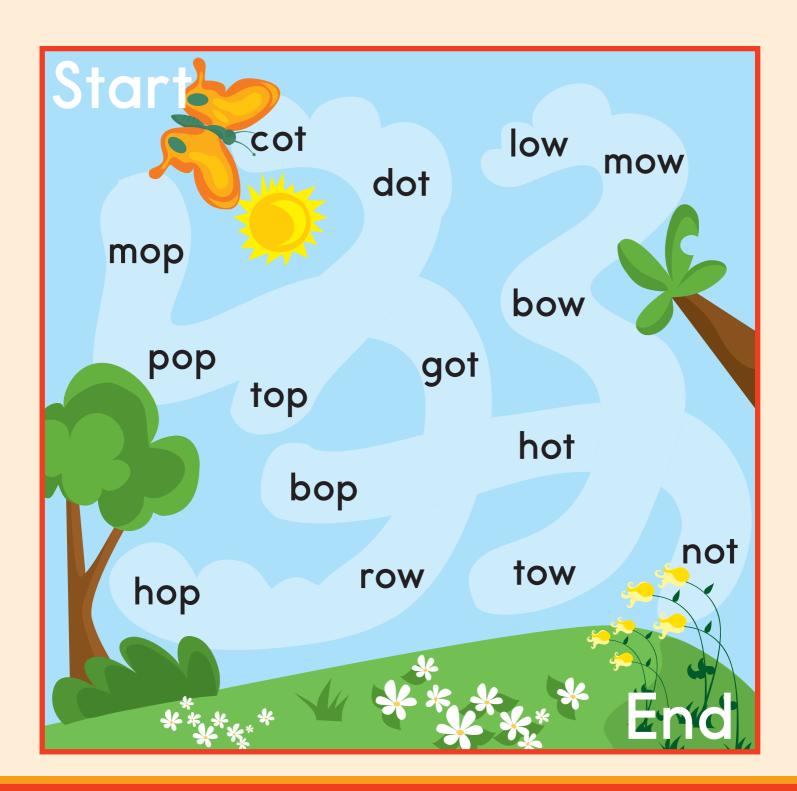

DRAW a line through the words that end in -ot to help the butterfly get to the flowers.